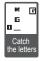

## Secret mini game ② Call His Name!

Letters spelling out Grogu's name will fall from the top part of the screen.

Catch the letter corresponding to the letter displayed on the top right of the screen. (Press A button to move left, press B button to move right)