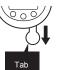

# Crogues Arrival

- Pull out the tab from the casing.
- ► A sound will ring, and the time setting screen will appear.
- 2 Reset instructions

Press on the reset button on the back of the casing with a thin-tipped object to perform a reset.