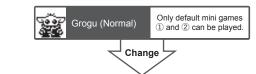

## Mini Game

You have the option to play Grogu-themed mini games.

Press the A button to open the Menu, then press the A button to select and B button to confirm. Three options will be displayed.

- ▶ "Frog Catch" and "Collect the Silver Ball" are default mini games you can play when taking care of Grogu.
- "?" are mini games that can be accessed when Grogu's appearance is changed. (see right chart)

#### Different Appearances of Grogu

# \*\*You cannot play mini games when there is a