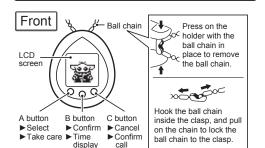

3\_ Setting the clock

.....

Use the A button to set the time in order of "hours" → "minutes". Use the B button to confirm the changes. Press the C button to return a step back.

"Be sure to set the time properly to "AM" or "PM".

#### To view the time

Press the B button while Grogu is on screen to open the

Pressing the B button again will return you to the Grogu display screen.

#### To adjust the time

Press the B button to transition to the clock screen, then press the A button while the C button is pressed to transition to the clock setting screen.

To set the time, please follow the instructions under "Setting the clock" (see "2. Grogu's Arrival").

## Turningthesoundon and off

Press the A button while the C button is pressed while "Groqu" is on screen to transition to the sound select screen. Use the A button to select between () "ON" or () "OFF" then press the B button to confirm the change.

#### Call

When Grogu calls for you, you will need to take proper action depending on the state of Grogu. If you miss a call from Grogu, press the C button to confirm Grogu's status.