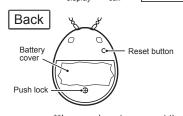

## Changing Batteries

Low batteries may cause the screen to go blank and may lead to loss of controls. Please replace the batteries when the replace battery icon is displayed.

- 1\_ Remove the battery cover located on the back of the device.
  - 1)-1 Use and turn a screwdriver in the direction of the arrow.
- 1)-2 Remove battery cover. 2\_ Remove the batteries and
- replace them with new batteries (2 x LR44 batteries; sold separately) making sure that the 
  and 
  of the batteries are properly set.

3\_ While making sure the hook of the cover is properly set on the back of the device, turn the screw driver in the opposite direction as 1)-1 to close the cover.

After replacing the batteries please reset the device. (see "2. Grogu's Arrival")