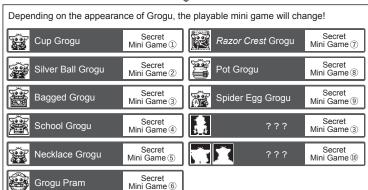

## Mini Game

You have the option to play Grogu-themed mini games.

Press the A button to open the Menu, then press the A button to select and B button to confirm. Three options will be displayed.

- ▶ "Frog Catch" and "Collect the Silver Ball" are default mini games you can play when taking care of Grogu.
- "?" are mini games that can be accessed when Grogu's appearance is changed. (see right chart)

#### Different Appearances of Grogu

# \*\*You cannot play mini games when there is a

## Secret mini game 1 Drink!

Continuously tap the A button for about 10 seconds

If you get enough presses, you will get the drink

If you don't have enough presses, you will not get the drink.

## Secret mini game ② Call His Name!

Letters spelling out Grogu's name will fall from the top part of the screen.

Catch the letter corresponding to the letter displayed on the top right of the screen. (Press A button to move left, press B button to move right)

## 🤛 Secret mini game③ Bite the Hand!

Press either the A or B Button when the Scout Trooper's finger comes to the center of the screen. If you don't press the button or miss-time your button press you will not bite the finger.

10 seconds.

Grogu has been denied a Macaron.

Continuously tap the A button for about

Use the Force to get the Macaron.

Secret mini game 4 Give Me Macaron

#### Secret mini game 5 Run from the Bounty Hunter!

The bounty hunter has captured Grogu! Continuously tap the A button for about 10 seconds.

If you get enough presses, Grogu will run away from the bounty hunter.

#### Secret mini game 6 Save the Pram from Mamacore!

Mamacore has eaten Grogu's Pram with Grogu

The Mandalorian is here for the rescue but needs to avoid the weapons falling from above. (Press A button to move left, press B button to

#### Secret mini game® Which Pot?

Grogu is hiding in a pot! Guess the pot Grogu is hiding in. (A button will select the left pot, B button will select the right pot)

## Secret mini game 9 Crack the Spider Egg

Grogu wants to crack a Spider Egg. Continuously tap the A button for about 10 seconds.

If you get enough presses, Grogu will crack the Egg. If you don't have enough presses, Grogu will not crack the Egg.

#### Secret mini game® The Mudhorn

Continuously tap the A button for about 10 seconds.

If you get enough presses, the Mudhorn will float! If you don't have enough presses, the Mudhorn will not float.

\*\*After using the Mudhorn, Grogu will sleep for about 10 minutes. During this time button presses will not do anything. Please wait till Grogu wakes up.